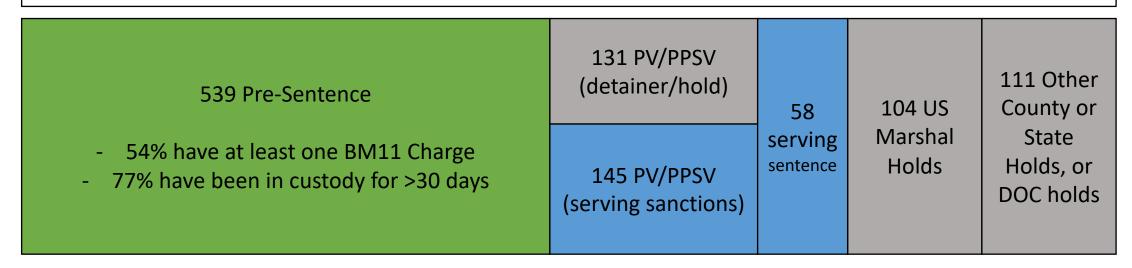

## MCSO Jail Snapshot, per PM Custody Snapshot 3/12



## MCSO Jail Snapshot, per PM Custody Snapshot 3/25

| 434 Pre-Sentence                                                                                        | 69 PV/PPSV<br>(detainer/hold)         |                           | 07.116                    | 56<br>Other<br>County<br>or State<br>Holds,<br>or DOC<br>holds |
|---------------------------------------------------------------------------------------------------------|---------------------------------------|---------------------------|---------------------------|----------------------------------------------------------------|
| <ul> <li>65% have at least one BM11 Charge</li> <li>84% have been in custody for &gt;30 days</li> </ul> | 114 PV/PPSV<br>(serving<br>sanctions) | 42<br>serving<br>sentence | 97 US<br>Marshal<br>Holds |